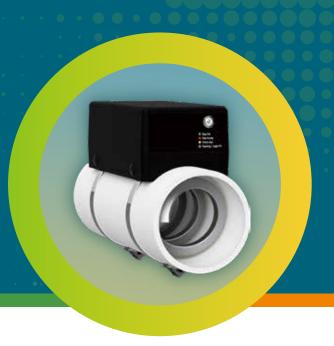

## Feed measurement sensor

Revolutionary patented sensor technology and predictive software provides real-time data on feed flow in barns for the livestock industry. Which can lower feed expenses, boost operational efficiency, and enhance animal health.

## **Product Features**

- Instantly monitor and predict feed line and barrel weight
- \* Takes over 40 readings every second to ensure data accuracy
- Designed to fit standard 3" (75mm) feed lines
- IP66 dustproof and waterproof rating

- \* Feed line delivery accuracy up to 95%
- \* See summaries of each site and feed line
- \* Receive real-time mobile notifications when issues occur
- Spec : Input power 2W \ Input type RJ45 POE \ Data usage 500MB/Month