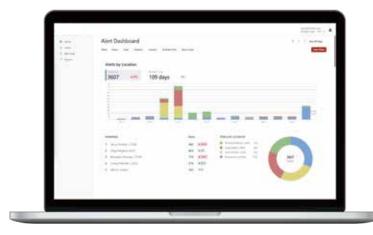

- \* Feed line delivery accuracy up to 95%
- \* See summaries of each site and feed line
- \* Receive real-time mobile notifications when issues occur
- Spec : Input power 2W \ Input type RJ45 POE \ Data usage 500MB/Month