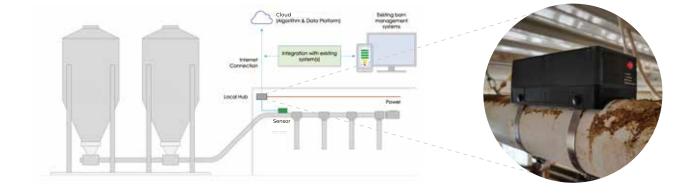

## Feed measurement sensor

Revolutionary patented sensor technology and predictive software provides real-time data on feed flow in barns for the livestock industry. Which can lower feed expenses, boost operational efficiency, and enhance animal health.

## **Product Features**

- Instantly monitor and predict feed line and barrel weight
- \* Takes over 40 readings every second to ensure data accuracy
- Designed to fit standard 3" (75mm) feed lines
- IP66 dustproof and waterproof rating