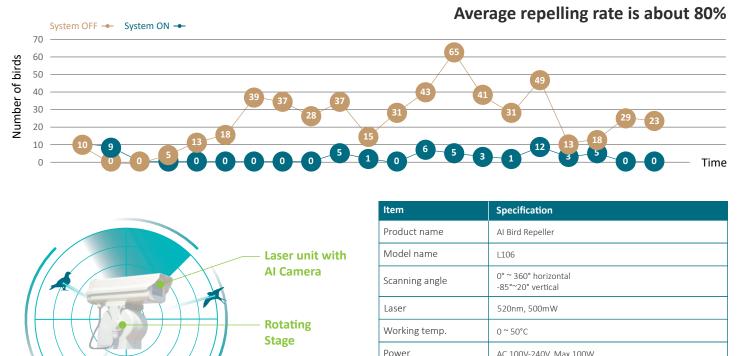

## **AI Bird Repeller**

State-Of-The-Art AI Bird Repeller captures images using camera, AI calculations are performed to activate the laser and repel the largest group of wild birds. Since wild birds are easily startled creatures, when one flies away, the entire group flies away, achieving the desired bird repellent effect. The base rotates 360 degrees, providing full protection for the safety of the poultry house.