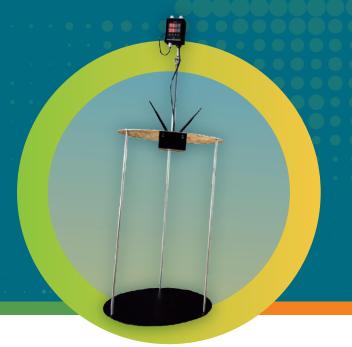

## Al Weight Scale

The disruptive precision AI Weight Scale utilizes AI edge computing technology to calculate weight of chickens in an intuitive way, where total weight divide by the number of chickens recognized by the AI scale auto calculate the average weight of each chicken. The data is then uploaded to the cloud, allowing farmers easily access.

| Item              | Sepcification                              |
|-------------------|--------------------------------------------|
| Product name      | AI weight scale                            |
| Model name        | W206-30A                                   |
| Measuring range   | 0-20 Kg                                    |
| Precision         | 10 g                                       |
| Working temp.     | 0~50°C                                     |
| Power             | AC 100V-240V, Max 20W                      |
| Camera resolution | 2M pixels                                  |
| Camera FOV        | 120 °C                                     |
| Storage           | 16 GB or 128 GB                            |
| Product weight    | 10 Kg                                      |
| Product size      | Diameter 60cm / Height 110-140cm           |
| Wireless          | Wi-Fi IEEE 802.11a/b/g/n/ac<br>2.4GHz 5GHz |