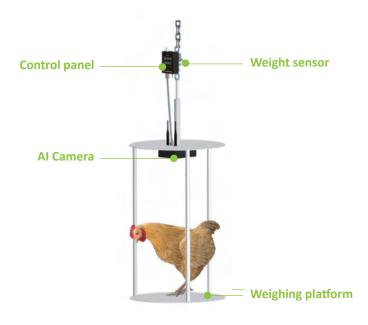

## Al Weight Scale

The disruptive precision AI Weight Scale utilizes AI edge computing technology to calculate weight of chickens in an intuitive way, where total weight divide by the number of chickens recognized by the AI scale auto calculate the average weight of each chicken. The data is then uploaded to the cloud, allowing farmers easily access.

| Item              | Sepcification                              |
|-------------------|--------------------------------------------|
| Product name      | AI weight scale                            |
| Model name        | W206-30A                                   |
| Measuring range   | 0-20 Kg                                    |
| Precision         | 10 g                                       |
| Working temp.     | 0~50°C                                     |
| Power             | AC 100V-240V, Max 20W                      |
| Camera resolution | 2M pixels                                  |
| Camera FOV        | 120 °C                                     |
| Storage           | 16 GB or 128 GB                            |
| Product weight    | 10 Kg                                      |
| Product size      | Diameter 60cm / Height 110-140cm           |
| Wireless          | Wi-Fi IEEE 802.11a/b/g/n/ac<br>2.4GHz 5GHz |