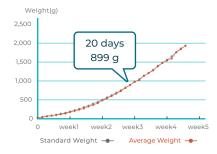

## **Key Features**

- Ultra high accuracy 98.7%
- Real-time health monitoring
- Available for all varieties
- Improved revenue

- Lower feed/labor cost
- Precision farming
- \* Accurate and reliable (25g Average error)